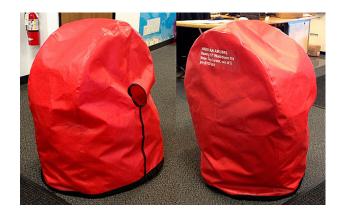

## Section 3: Plugs & Protection

The **Engine Exhaust Plugs** are custom fit for your Boeing KC-46, KC-46A, Pegasus exhaust openings, made with heavy-duty vinyl material, and stuffed with a single block of sculpted urethane foam. Each plug has a zipper that allows the foam to be removed and dried if necessary. Exhaust plugs have 'remove before flight' streamers sewn onto the face of the plugs. Most plugs are imprinted with the aircraft registration number in black for an extra charge. Exhaust plugs may be inserted soon after flight when the engine is still warm. Engine Inlet Plugs are commonly referred to as Cowl Plugs, Intake Plugs, Cowl Blocks, Engine Blocks, and Engine Bungs.

The **Engine Inlet Plugs** are custom fit for your Boeing KC-46, KC-46A, Pegasus intakes, made with heavy-duty vinyl material, and stuffed with a single block of sculpted urethane foam. Each plug has a zipper that allows the foam to be removed and dried if necessary. Engine plugs have 'remove before flight' streamers sewn onto the face of the plugs. Most plugs are imprinted with the aircraft registration number in black for an extra charge. Storage bag NOT included. Engine plugs may be inserted after flight when the engine is still warm. Engine Inlet Plugs are commonly referred to as Cowl Plugs, Intake Plugs, Cowl Blocks, Engine Blocks, and Engine Bungs.