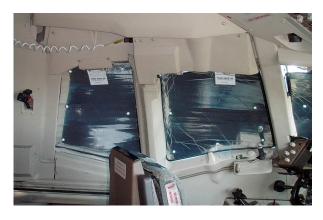

#### Section 5: HeatShields & Sun Reflectors

Cockpit Heatshields are interior sunshades for the aircraft's cockpit. The product is a unique composite of closed-cell foam with a silver mylar finish. The semi-rigid design is stiff enough to stand inside the window framing. The set folds up flat and is easily stored in the included storage sleeve. Some designs may require velcro and suction cups. Our Heatshields for jets are offered white side out because some aircraft manufacturers have issued advisories against reflective window inserts due to potential heat damage. A Heatshield is an excellent short-term remedy for cockpit overheating, but an external fabric cover is more effective for long-term protection.

Boeing 767 Cockpit HeatShield set

Boeing 767 Cockpit HeatShield set

| Description                    | Part Number | Price    |
|--------------------------------|-------------|----------|
| COCKPIT HEATSHIELDS (set of 6) | KC46-900    | \$710.00 |