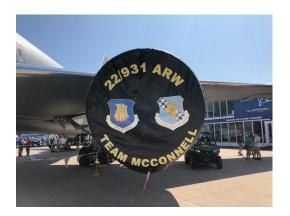

## Section 2: Engine Covers

Boeing KC-46 Intake Cover

Boeing 767 Intake Covers Ship Set

| Description | Part<br>Number | Price |
|-------------|----------------|-------|
|             |                |       |

INTAKE COVERS, PW 4062 engine (set of 2) KC46-105 \$6000.00

| INTAKE COVERS, PW 4062 engine, Cold Weather Ops, w/ heater hose access vent & attachment detail (set of 2) |          | \$6500.00 |  |
|------------------------------------------------------------------------------------------------------------|----------|-----------|--|
| STORAGE BAGS FOR INTAKE COVERS, PW 4062 engine (set of 2)                                                  | KC46-150 | \$450.00  |  |
| BYPASS VENT & TURBINE EXHAUST COVERS, connects to Intake Covers (set of 2)                                 | KC46-205 | \$6000.00 |  |