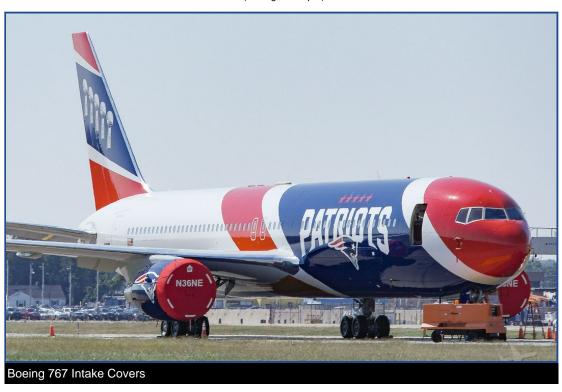

## Section 2: Engine Covers

Boeing KC-46 Intake Cover

Boeing 767 Intake Covers Ship Set

| Description | Part<br>Number | Price |
|-------------|----------------|-------|
|             |                |       |

INTAKE COVERS, PW 4062 engine (set of 2) KC46-105 \$6000.00

| INTAKE COVERS, PW 4062 engine, Cold Weather Ops, w/ heater hose access vent & attachment detail (set of 2) |          | \$6500.00 |  |
|------------------------------------------------------------------------------------------------------------|----------|-----------|--|
| STORAGE BAGS FOR INTAKE COVERS, PW 4062 engine (set of 2)                                                  | KC46-150 | \$450.00  |  |
| BYPASS VENT & TURBINE EXHAUST COVERS, connects to Intake Covers (set of 2)                                 | KC46-205 | \$6000.00 |  |