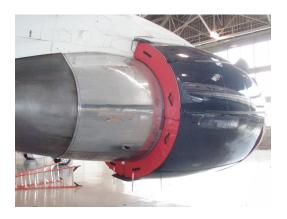

## Section 2: Engine Covers

Boeing KC-46 Intake Cover

Boeing 767 Intake Covers Ship Set

| Description | Part<br>Number | Price |
|-------------|----------------|-------|
|             |                |       |

INTAKE COVERS, PW 4062 engine (set of 2) KC46-105 \$6000.00

| INTAKE COVERS, PW 4062 engine, Cold Weather Ops, w/ heater hose access vent & attachment detail (set of 2) |          | \$6500.00 |  |
|------------------------------------------------------------------------------------------------------------|----------|-----------|--|
| STORAGE BAGS FOR INTAKE COVERS, PW 4062 engine (set of 2)                                                  | KC46-150 | \$450.00  |  |
| BYPASS VENT & TURBINE EXHAUST COVERS, connects to Intake Covers (set of 2)                                 | KC46-205 | \$6000.00 |  |