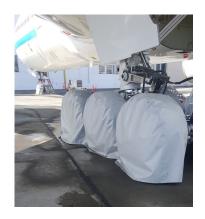

## Section 2: Engine Covers

Boeing KC-46 Intake Cover

Boeing 767 Intake Covers Ship Set

| Description | Part<br>Number | Price |
|-------------|----------------|-------|
|             |                |       |

INTAKE COVERS, PW 4062 engine (set of 2) KC46-105 \$6000.00

| INTAKE COVERS, PW 4062 engine, Cold Weather Ops, w/ heater hose access vent & attachment detail (set of 2) |          | \$6500.00 |  |
|------------------------------------------------------------------------------------------------------------|----------|-----------|--|
| STORAGE BAGS FOR INTAKE COVERS, PW 4062 engine (set of 2)                                                  | KC46-150 | \$450.00  |  |
| BYPASS VENT & TURBINE EXHAUST COVERS, connects to Intake Covers (set of 2)                                 | KC46-205 | \$6000.00 |  |