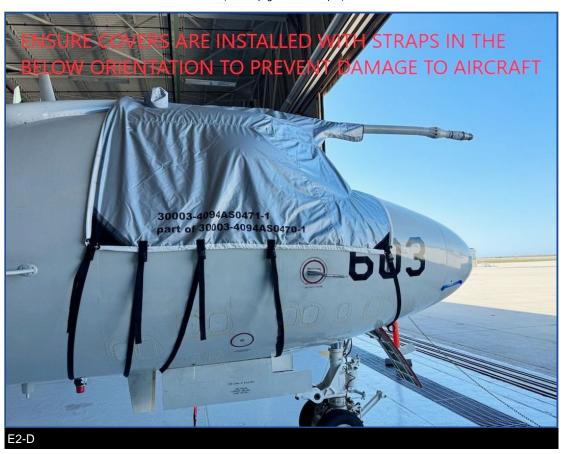

## Section 1: Canopy/Cockpit/Fuselage Covers

The **Northrop Grumman E-2 Hawkeye Cockpit Cover** helps reduce damage to the upholstery and avionics caused by excessive heat and can eliminate problems caused by leaking door and window seals. They keep the windshield and window surfaces clean and help prevent vandalism and theft.

Cockpit covers are designed to cover the windshield and side windows of the cockpit. Attachment buckles are made of nonmetal *Delrin*, designed for rugged outdoor use. The windshield cover comes with a duffle bag. The N-number can be imprinted onto the cover for an extra charge. The windshield cover is trimmed in the colors of the aircraft.

This cover type is made from Silver Acrylic Sunbrella canvas and is 100% lined with a soft and smooth microfiber. Bruce's Custom Covers developed this material combination especially for aircraft protection. The outer material is medium weight and treated for water resistance, UV resistance and anti-static buildup. The inner lining is a very soft and smooth microfiber to prevent scratching. The material is very reflective, and tests show that the cabin interior temperature can be reduced to near-ambient temperature on the hottest of days. It is water, ice and snow repellent, yet breathable to allow moisture to escape from between the cover and the aircraft surface.

E2-D

| Description                                                               | Part Number | Price     |
|---------------------------------------------------------------------------|-------------|-----------|
| COCKPIT COVER, Non-AR Models                                              | E2-000      | \$1775.00 |
| E2-001: COCKPIT COVER, AR Models (includes storage bag w/ Velcro closure) | E2-001      | \$2315.00 |