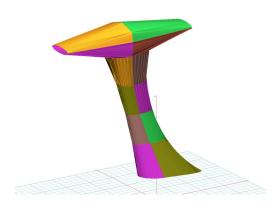

# Section 2: Engine/Tail Rotor Covers

**Rotor Hub Covers** overlaps with the Blade Covers to ensure complete protection for the entire main rotor system. Designed like a jacket with sleeves and no collar, the rotor hub cover fastens together below each blade with *Delrin* buckles. The Rotor Hub Cover is normally made from Solution-Dyed Polyester.

Autogyro Calidus Rotor Mast Cover, 3D model

Autogyro Calidus Rotor Mast Cover, 3D model

| Description          | Part Number | Price    |
|----------------------|-------------|----------|
| ROTOR HUB/MAST COVER | CVN-300     | \$315.00 |