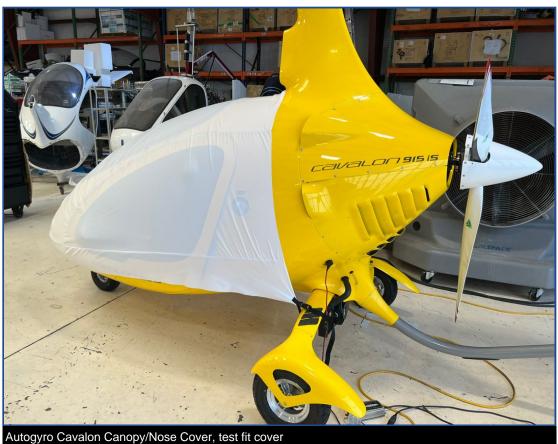

## Section 1: Cockpit/Bubble Covers

The Autogyro Cavalon Gyrocopter Canopy/Nose Cover helps reduce damage to the upholstery and avionics caused by excessive heat and can eliminate problems caused by leaking door and window seals. They keep the windshield and window surfaces clean and help prevent vandalism and theft.

Canopy/Nose Covers enclose the entire canopy including the windshield, skylights, and chin bubble. Attachment buckles are made of nonmetal Delrin, designed for rugged outdoor use. Both the top and bottom hems of the cover have a special rope-hem feature with which they can be tightened to help prevent abrasive chafing of the windshield. Pockets are sewn into the cover for the temperature probe and pitot tubes. The bubble cover is reinforced with patches at hinge points, door handles, and for the windshield wipers. For ease of installation, the bubble cover is color-coded (red=left, green=right) with color swatches sewn into the cornersThis cover type is made from Silver Acrylic Sunbrella canvas and is 100% lined with a soft and smooth microfiber. Bruce's Custom Covers developed this material combination especially for aircraft protection. The outer material is medium weight and treated for water resistance, UV resistance and anti-static buildup. The inner lining is a very soft and smooth microfiber to prevent scratching. The material is very reflective, and tests show that the cabin interior temperature can be reduced to near-ambient temperature on the hottest of days. It is water, ice and snow repellent, yet breathable to allow moisture to escape from between the cover and the aircraft surface.

Cavalon Gyrocopter Bubble Cover, test fit cover

Autogyro Cavalon Canopy/Nose Cover, test fit cover

| Description       | Part Number | Price    |
|-------------------|-------------|----------|
| CANOPY/NOSE COVER | CVN-000     | \$585.00 |