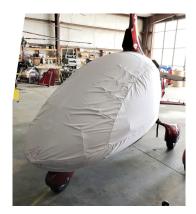

## Section 1: Cockpit/Bubble Covers

The Autogyro Cavalon Gyrocopter Canopy/Nose Cover helps reduce damage to the upholstery and avionics caused by excessive heat and can eliminate problems caused by leaking door and window seals. They keep the windshield and window surfaces clean and help prevent vandalism and theft.

Canopy/Nose Covers enclose the entire canopy including the windshield, skylights, and chin bubble. Attachment buckles are made of nonmetal Delrin, designed for rugged outdoor use. Both the top and bottom hems of the cover have a special rope-hem feature with which they can be tightened to help prevent abrasive chafing of the windshield. Pockets are sewn into the cover for the temperature probe and pitot tubes. The bubble cover is reinforced with patches at hinge points, door handles, and for the windshield wipers. For ease of installation, the bubble cover is color-coded (red=left, green=right) with color swatches sewn into the cornersThis cover type is made from Silver Acrylic Sunbrella canvas and is 100% lined with a soft and smooth microfiber. Bruce's Custom Covers developed this material combination especially for aircraft protection. The outer material is medium weight and treated for water resistance, UV resistance and anti-static buildup. The inner lining is a very soft and smooth microfiber to prevent scratching. The material is very reflective, and tests show that the cabin interior temperature can be reduced to near-ambient temperature on the hottest of days. It is water, ice and snow repellent, yet breathable to allow moisture to escape from between the cover and the aircraft surface.

Cavalon Gyrocopter Bubble Cover, test fit cover

Autogyro Cavalon Canopy/Nose Cover, test fit cover

| Description       | Part Number | Price    |
|-------------------|-------------|----------|
| CANOPY/NOSE COVER | CVN-000     | \$585.00 |