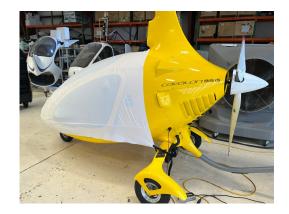

## Section 1: Cockpit/Bubble Covers

The Autogyro Cavalon Gyrocopter Canopy/Nose Cover helps reduce damage to the upholstery and avionics caused by excessive heat and can eliminate problems caused by leaking door and window seals. They keep the windshield and window surfaces clean and help prevent vandalism and theft.

Canopy/Nose Covers enclose the entire canopy including the windshield, skylights, and chin bubble. Attachment buckles are made of nonmetal Delrin, designed for rugged outdoor use. Both the top and bottom hems of the cover have a special rope-hem feature with which they can be tightened to help prevent abrasive chafing of the windshield. Pockets are sewn into the cover for the temperature probe and pitot tubes. The bubble cover is reinforced with patches at hinge points, door handles, and for the windshield wipers. For ease of installation, the bubble cover is color-coded (red=left, green=right) with color swatches sewn into the cornersThis cover type is made from Silver Acrylic Sunbrella canvas and is 100% lined with a soft and smooth microfiber. Bruce's Custom Covers developed this material combination especially for aircraft protection. The outer material is medium weight and treated for water resistance, UV resistance and anti-static buildup. The inner lining is a very soft and smooth microfiber to prevent scratching. The material is very reflective, and tests show that the cabin interior temperature can be reduced to near-ambient temperature on the hottest of days. It is water, ice and snow repellent, yet breathable to allow moisture to escape from between the cover and the aircraft surface.

Cavalon Gyrocopter Bubble Cover, test fit cover

Autogyro Cavalon Canopy/Nose Cover, test fit cover

| Description       | Part Number | Price    |
|-------------------|-------------|----------|
| CANOPY/NOSE COVER | CVN-000     | \$585.00 |