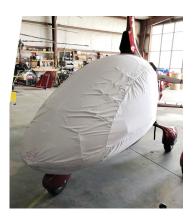

## Section 7: Light Weight Products: Travel Covers and FlyAway Covers

The Autogyro Cavalon Gyrocopter Lightweight Travel Canopy/Nose Cover is the same design as our standard bubble cover, but the material used is very lightweight and will fold up and store in a smaller space.

Travel Covers are made with Silver Solution-Dyed Polyester fabric and fully lined over the entire cover. The material is lightweight and more compact for easy stowage in the aircraft. The polyester material is water resistant, but only intended for occasional use outside. We also have an ultra lightweight material available for fitted hangar dust covers. For daily outdoor use, the non-travel Sunbrella Cover is the best choice.

Cavalon Gyrocopter Bubble Cover, test fit cover

Calidus Bubble Cover (3D model)

| Description                                  | Part Number | Price    |
|----------------------------------------------|-------------|----------|
| TRAVEL COVER, Light Weight Canopy/Nose Cover | CVN-800     | \$470.00 |