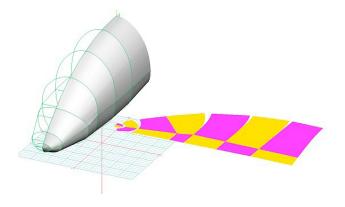

## Section 1: Cockpit/Bubble Covers

The Autogyro Cavalon Gyrocopter Canopy/Nose Cover helps reduce damage to the upholstery and avionics caused by excessive heat and can eliminate problems caused by leaking door and window seals. They keep the windshield and window surfaces clean and help prevent vandalism and theft.

Canopy/Nose Covers enclose the entire canopy including the windshield, skylights, and chin bubble. Attachment buckles are made of nonmetal Delrin, designed for rugged outdoor use. Both the top and bottom hems of the cover have a special rope-hem feature with which they can be tightened to help prevent abrasive chafing of the windshield. Pockets are sewn into the cover for the temperature probe and pitot tubes. The bubble cover is reinforced with patches at hinge points, door handles, and for the windshield wipers. For ease of installation, the bubble cover is color-coded (red=left, green=right) with color swatches sewn into the cornersThis cover type is made from Silver Acrylic Sunbrella canvas and is 100% lined with a soft and smooth microfiber. Bruce's Custom Covers developed this material combination especially for aircraft protection. The outer material is medium weight and treated for water resistance, UV resistance and anti-static buildup. The inner lining is a very soft and smooth microfiber to prevent scratching. The material is very reflective, and tests show that the cabin interior temperature can be reduced to near-ambient temperature on the hottest of days. It is water, ice and snow repellent, yet breathable to allow moisture to escape from between the cover and the aircraft surface.

Cavalon Gyrocopter Bubble Cover, test fit cover

Autogyro Cavalon Canopy/Nose Cover, test fit cover

| Description       | Part Number | Price    |
|-------------------|-------------|----------|
| CANOPY/NOSE COVER | CVN-000     | \$585.00 |

Cavalon Gyrocopter Bubble Cover, test fit cover

Calidus Bubble Cover (3D model)

| Description                                  | Part Number | Price    |
|----------------------------------------------|-------------|----------|
| TRAVEL COVER, Light Weight Canopy/Nose Cover | CVN-800     | \$470.00 |